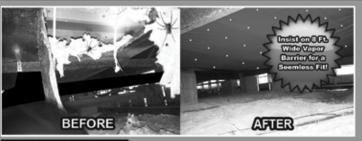

## INSIST on 8 ft. WIDE VAPOR BARRIER for a SEAMLESS FIT!

# UNDER YOUR MOBILE HOME LATELY?

Insulation Under Your Home Falling Down?

Holes and Tears in Your Vapor /Moisture Barrier?

Photographs Taken of Damaged Areas

Insulation and Vapor Barrier Repairs

**FREE ESTIMATES** 